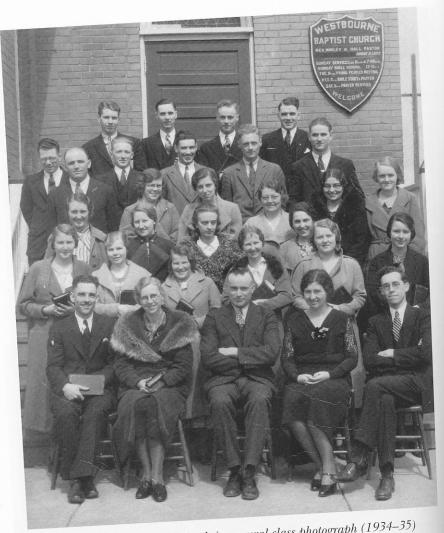

Western Baptist Bible College's inaugural class photograph (1934–35) in Calgary, Alberta. (L-R)

Back Row: Don Hills, Jack Pickford, Albert Phillips, Bill McDonald. Row 5: Don Georgeson, Gilbert Clark, Allen Tuck, Charles Hornstra,

Row 4: Sam Gittle, Jessie Duncan, Veronica Dick, Rubena Hurd, Annie Godfrey, Albertina Liner.

Row 3: Alberta Davis, Neva Milligan, Eileen Clark, Ethel Lane. Row 2: Jeanie Dougan, Muriel Goebels, Kathleen Ashley,

Ethel Lamb, Dagney Moe, Alice Pratt.

Front Row: David Milligan, Helen Standerwick, Morley R. Hall (president), Evelyn Dawe, George Dawe (principal).